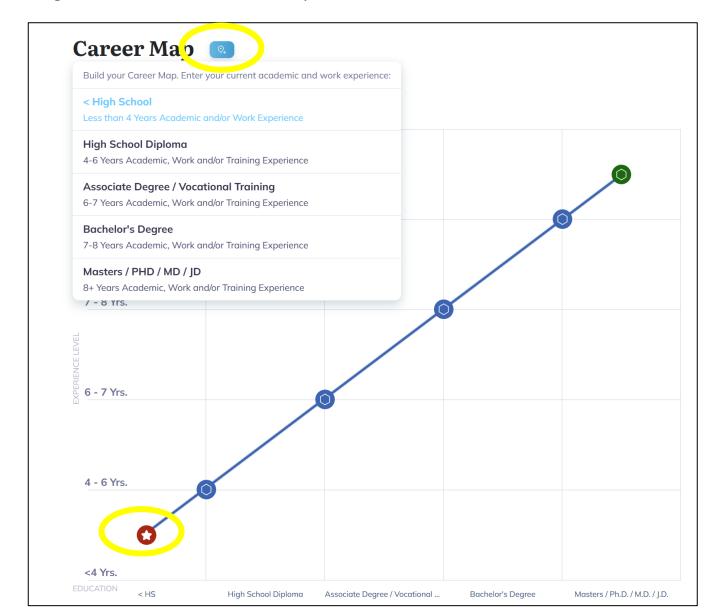

### **Career Highways new release!!**

Explore our brand new Career Highways Visualization!! Dynamic, AI-Powered, Visual and Easy-to-Use Google-maps like Career Routes. Plan your Career with the jobs and programs that will make you successful in your Career Highway.

- 1. Set Your Career Starting Point education and experience level.
- 2. See how many Careers, Jobs and Programs at every Career Step of your Career Highway.
- 3. Explore Newest, Featured, In Your Area and Your Jobs and Programs at every Career Step of your Career Highway.
- 4. Create Career Routes to your ultimate Career Goal, for example Software Developer for Amazon Career Route or My Local Education Route for a Software Developer Career



## Set your Career Starting Point - education and/or experience level



### Explore Careers in route to your Career Goal

 See how many Career, Jobs and Programs are available at every Career Step



# Career Map

∠ Career Route: American Senior ✓





Explore Jobs and Programs at every Career Step

- Newest Jobs & Programs
- Featured Jobs & Programs
- My Jobs & Programs
- Jobs & Programs in Your Area

Create Career Routes to your ultimate Career Goal.

- Add jobs for a specific company to your route, e.g. My Amazon Software Developer Career Route
- Add programs for education near you, e.g. My Local Education Route for Software Developer Career
- Add Routes (jobs and programs) for every Career Step



**Career Step**  $\times$ 

O CAREER STEP GOAL

🗅 Pediatric RN Registered Nurse Cardiovascular ICU CVICU

Ascension Health

 $v_i \leftarrow iob details \right