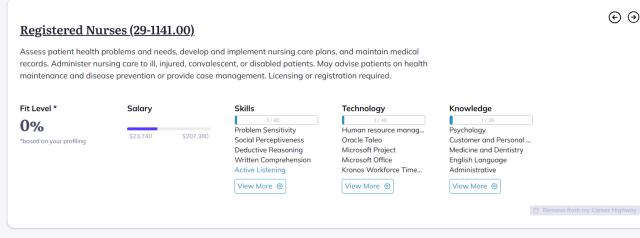

#### Critical Care Nurses (29-1141.03)

\$75,330.00 / year

Featured V Top Jobs for this Career RN Supervisor Cardiovascular Full Time Days Ascension Health, Kankakee, IL

Pediatric RN Registered Nurse Cardiovascular ICU CVICU