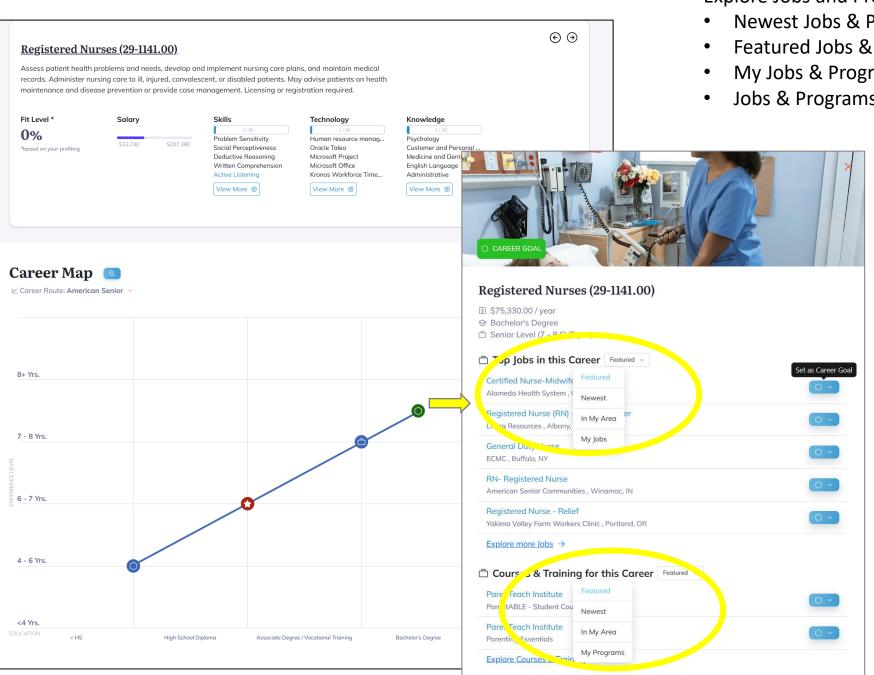

# Career Map

∠ Career Route: American Senior ✓

Explore Jobs and Programs at every Career Step

- Newest Jobs & Programs
- Featured Jobs & Programs
- My Jobs & Programs
- Jobs & Programs in Your Area

Create Career Routes to your ultimate Career Goal.

- Add jobs for a specific company to your route, e.g. My Amazon Software Developer Career Route
- Add programs for education near you, e.g. My Local Education Route for Software Developer Career
- Add Routes (jobs and programs) for every Career Step