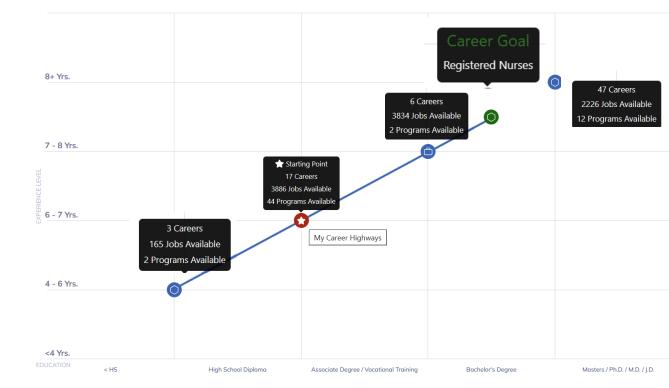

### Explore Careers in route to your Career Goal

 See how many Career, Jobs and Programs are available at every Career Step

# Career Map

∠ Career Route: American Senior ✓

Explore Jobs and Programs at every Career Step

- Newest Jobs & Programs
- Featured Jobs & Programs
- My Jobs & Programs
- Jobs & Programs in Your Area

Create Career Routes to your ultimate Career Goal.